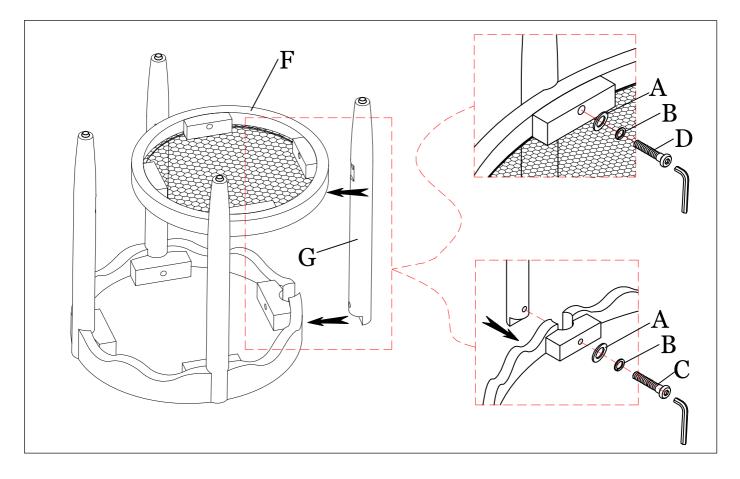

STEP 2: Attach bottom Shelf (F) and Leg (G) on the Table of Step 1 by using Flat washer (A), Lock washer (B), Bolt (D) with Allen key.