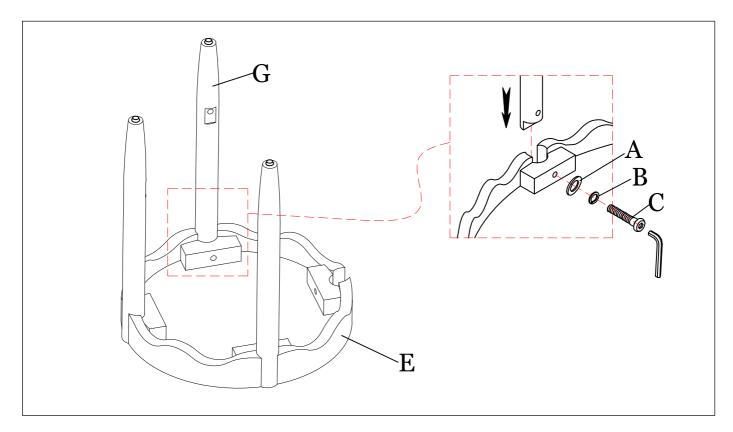

| Ltr. | Qty. | Components |
|------|------|------------|
| E    | 1    |            |
| F    | 1    |            |
| G    | 4    |            |

STEP 1: Attach three Leg (G) on the top Table (E) by using Flat washer (A), Lock washer (B), Bolt (C) with Allen key.