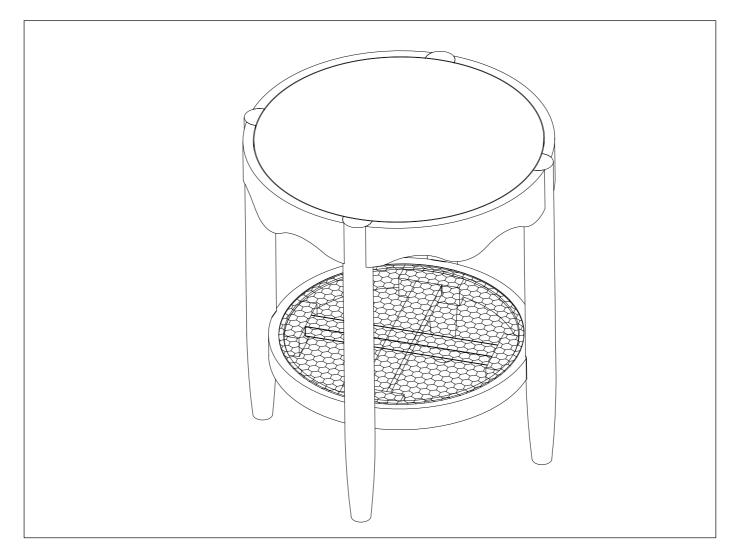

| Ltr. | Qty. | Components |
|------|------|------------|
| E    | 1    |            |
| F    | 1    |            |
| G    | 4    |            |

STEP 1: Attach three Leg (G) on the top Table (E) by using Flat washer (A), Lock washer (B), Bolt (C) with Allen key.

STEP 2: Attach bottom Shelf (F) and Leg (G) on the Table of Step 1 by using Flat washer (A), Lock washer (B), Bolt (D) with Allen key.